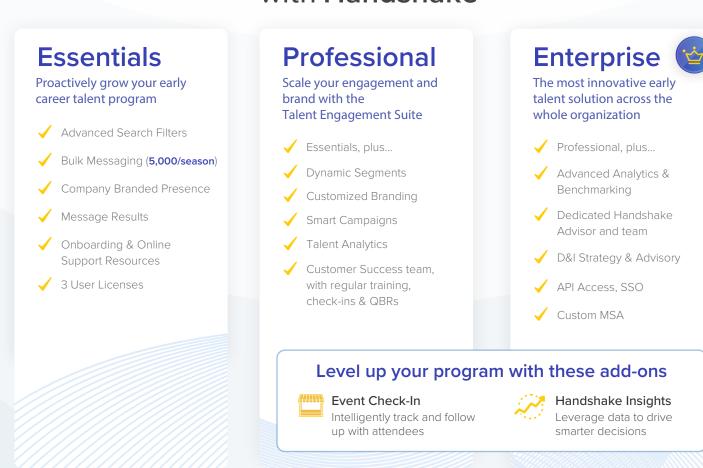

## handshake Build your best, most diverse team with Handshake

Handshake Core is free to all users and includes the ability to post to a nationwide network of over 800 schools, collect and manage applicants, and attend and host career fairs and events.